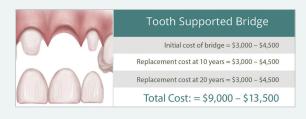

Dental implant treatment has the best long-term success rates of any tooth replacement option.

As of result, dental implant treatment is the most cost effective method of tooth replacement.