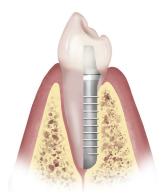

# Dental implants: Treatment of Choice for Tooth Replacement

Dental implants are substitute tooth roots, providing virtually the same function as natural tooth roots; stimulating bone growth, preserving the bone, and providing a stable foundation for replacement teeth that look, feel, and function like natural teeth.

Dental implant treatment is the only option that preserves the bone that deteriorates when teeth are lost or removed.

Dental implant treatment is the only option that does not compromise the health of the adjacent teeth.