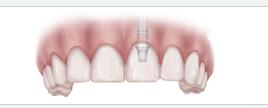

# Dental implants: Treatment of Choice for Tooth Replacement

Dental implants are substitute tooth roots, providing virtually the same function as natural tooth roots; stimulating bone growth, preserving the bone, and providing a stable foundation for replacement teeth that look, feel, and function like natural teeth.

There are several treatment options available with Precise Smile, including removable dentures supported by two or more implants, a fixed arch of replacement teeth with 4 to 6 implants, and porcelain bridges supported by multiple implants.