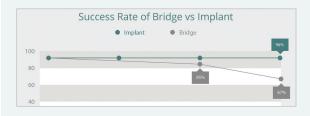

Dental implant treatment has the best long-term success rates of any tooth replacement option.

As of result, dental implant treatment is the most cost effective method of tooth replacement.